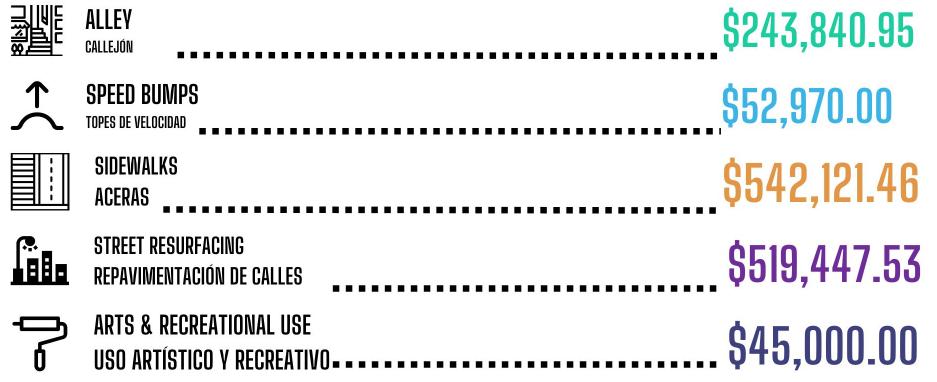

| 22,321                                                          |
| 337     | NEW TREES PLANTED BY HOMEOWNER REQUEST<br>Nuevos árboles plantados a petición de los dueños de las casas                                                                                              | TOTAL SERVICE REQUESTS WERE<br>Completed in the 25th ward       |
|         | *note this data is as of 12/01 and does not include the most recent submitted requests*<br>*nótese que estos datos son a fecha de 12/01 y no incluyen las solicitudes presentadas más recientemente*. | TOTAL DE SOLICITUDES DE SERVICIO<br>Atendidas en el distrito 25 |

### **INFRASTRUCTURE SUMMARY**

# 2024 MENU FUND\$ RESUMEN DE INFRAESTRUCTURAS



# MENU PROJECT SELECTION PROCESS: 04

### **RESIDENTS REQUEST PROJECT**

#### **DEPARTMENTS SUGGEST PROJECTS**







### **ANNUAL MENU CYCLE**





## CICLO ANUAL DEL MENÚ



### THANK YOU! ¡GRACIAS!

#### Do you have any questions?

WARD25@CITYOFCHICAGO.ORG (773) 523 - 4100 25thward.org



@25thwardChicago

@25thwardoffice



PARTICIPATORY BUDGET SURVEY: ENCUESTA DE PRESUPUESTOS PARTICIPATIVOS: