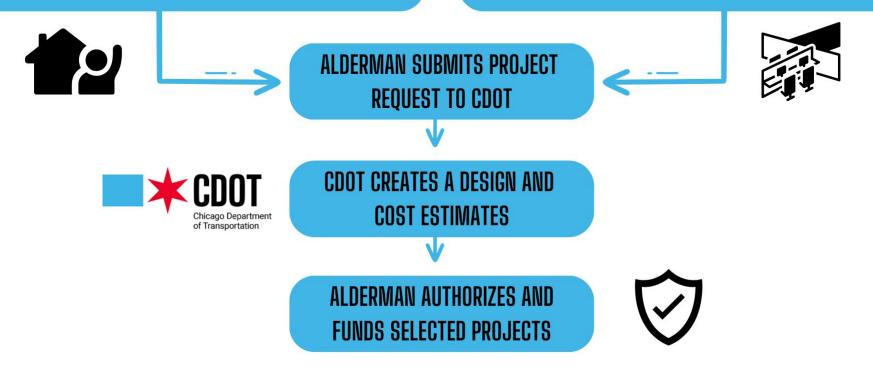

# MENU PROJECT SELECTION PROCESS: 04

### **RESIDENTS REQUEST PROJECT**

#### **DEPARTMENTS SUGGEST PROJECTS**