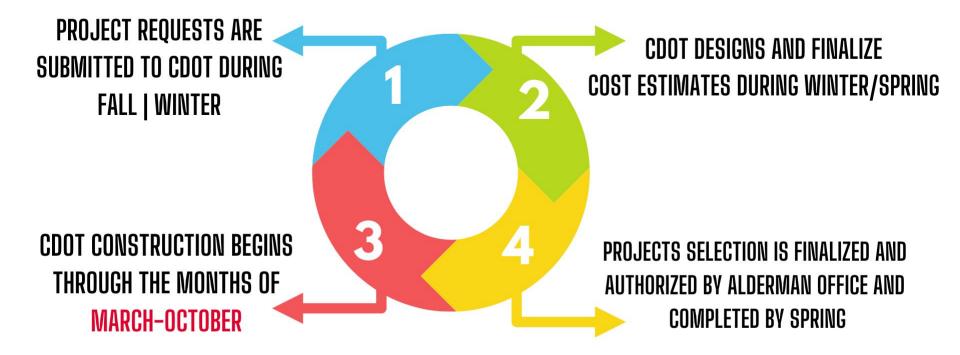

# MENU PROJECT SELECTION PROCESS: 04

### **RESIDENTS REQUEST PROJECT**

#### **DEPARTMENTS SUGGEST PROJECTS**

### **ANNUAL MENU CYCLE**