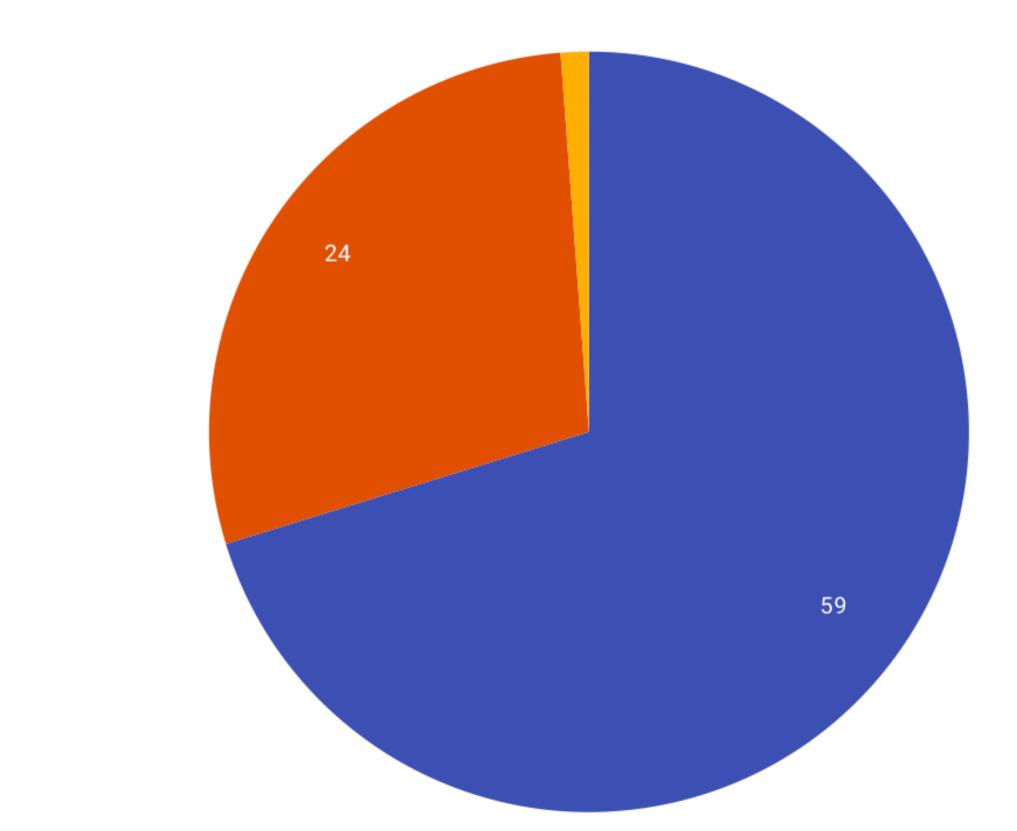

#### 311 Requests: Tree Debris Clean-Up Requests 05/01-08/08/2024

59 Completed, 1 open, 24 canceled