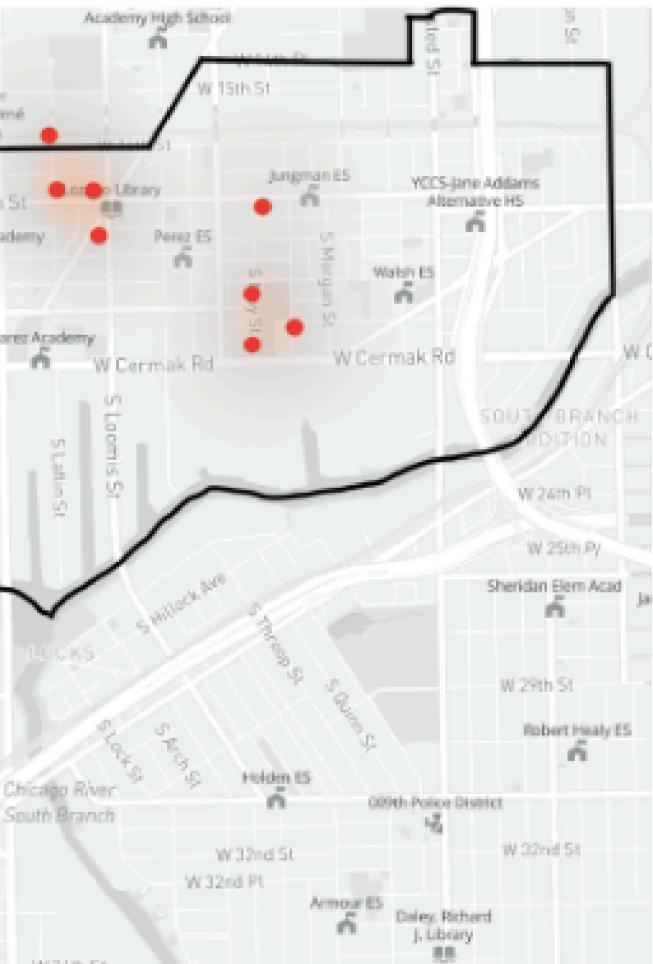

#### Fatal and Non-Fatal Shooting Victimizations, Jan 1 through Jul 17

LAWTIGAHE EXERTS 11 Ċ1 Academy W 14th St Mount Sinai Hospital Johnson ES 6 Agero Charter Plathondon ES School - Bartolomé Anna and Frederick ń de las Casas Douglass/Park W16th St Orocco ES W 18th St Legacy Charter ES ń 10 er ES Academy Troy ń dive HS 90 Crown Elem Acad W 21st St. Juarez Academy farmened ES ń Kanoon Magnet to Charter 5d Whittier ES tavio Pag Ca ń W 23rd St. ۰. Farraget 6 Findel ES. W8 ψħ, s ES Acade eh. Wood St Rule ES Telpoch 155 24th St 6 Instituto Health 2 1 Sciences Career 10 Academy HS W.Z 92 StLou W 25th PL W 261 York H5 McCormide PS n 10.5 W 28th St W31stSt W 31st PL MOUNT W33rd St PLEASANT

This map presents incidents of crime geographically. Using the Select Date Range, Geography, and Crime Type filters, users can choose what information is presented in the map.