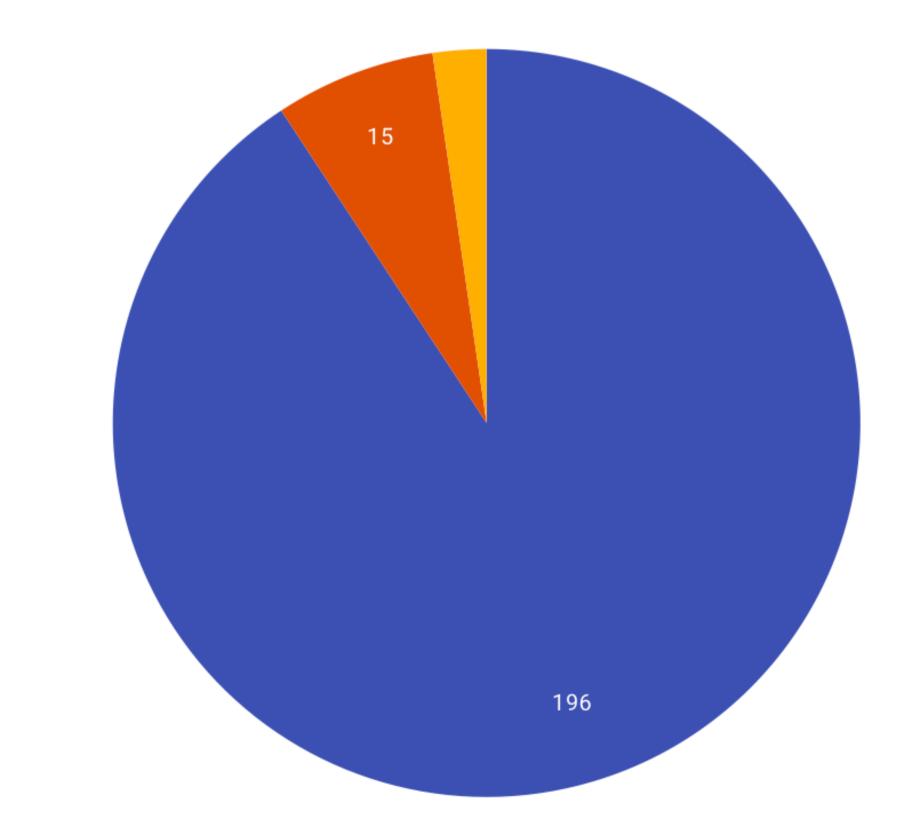

#### 311 Requests: Garbage Cart Maintenance 05/01-08/08/2024

196 Completed, 15 open, 5 canceled