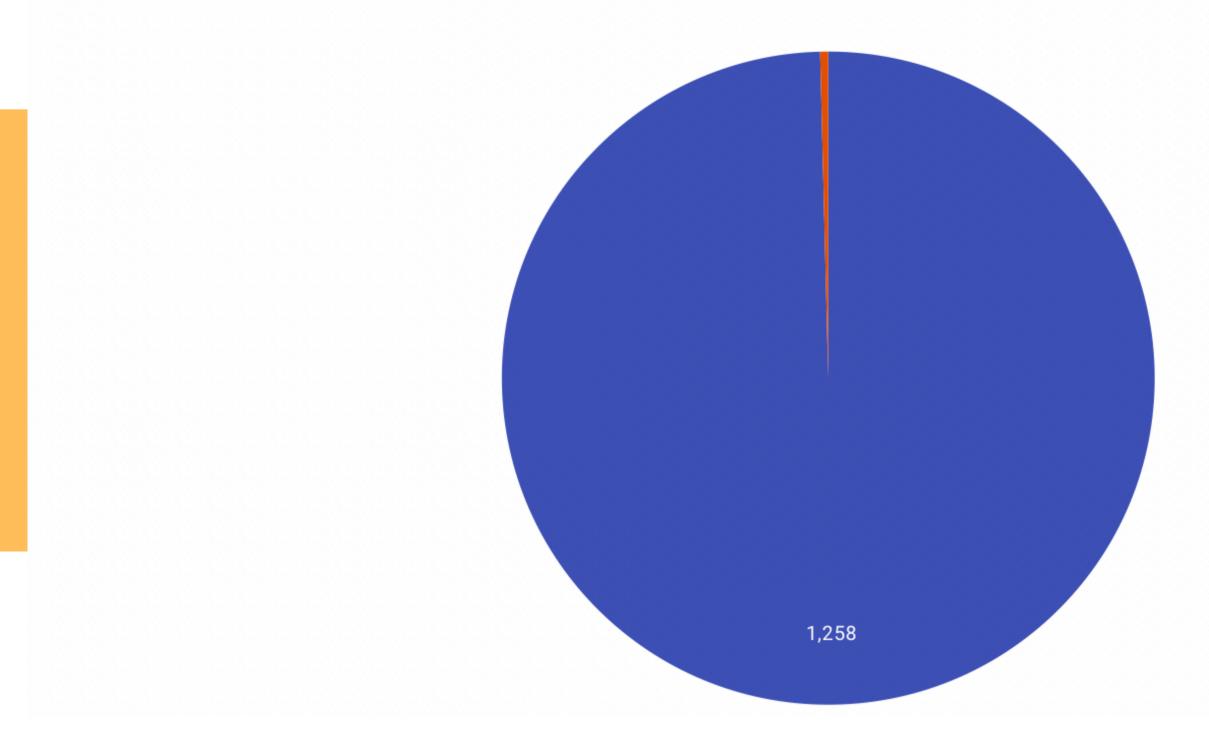

### **311 Service Requests / 311 Pedidos de Servicios**

25th Ward 311 Requests: Graffiti Removal 05/01/2024 - 08/08/2024

1,258 completed - 3 open