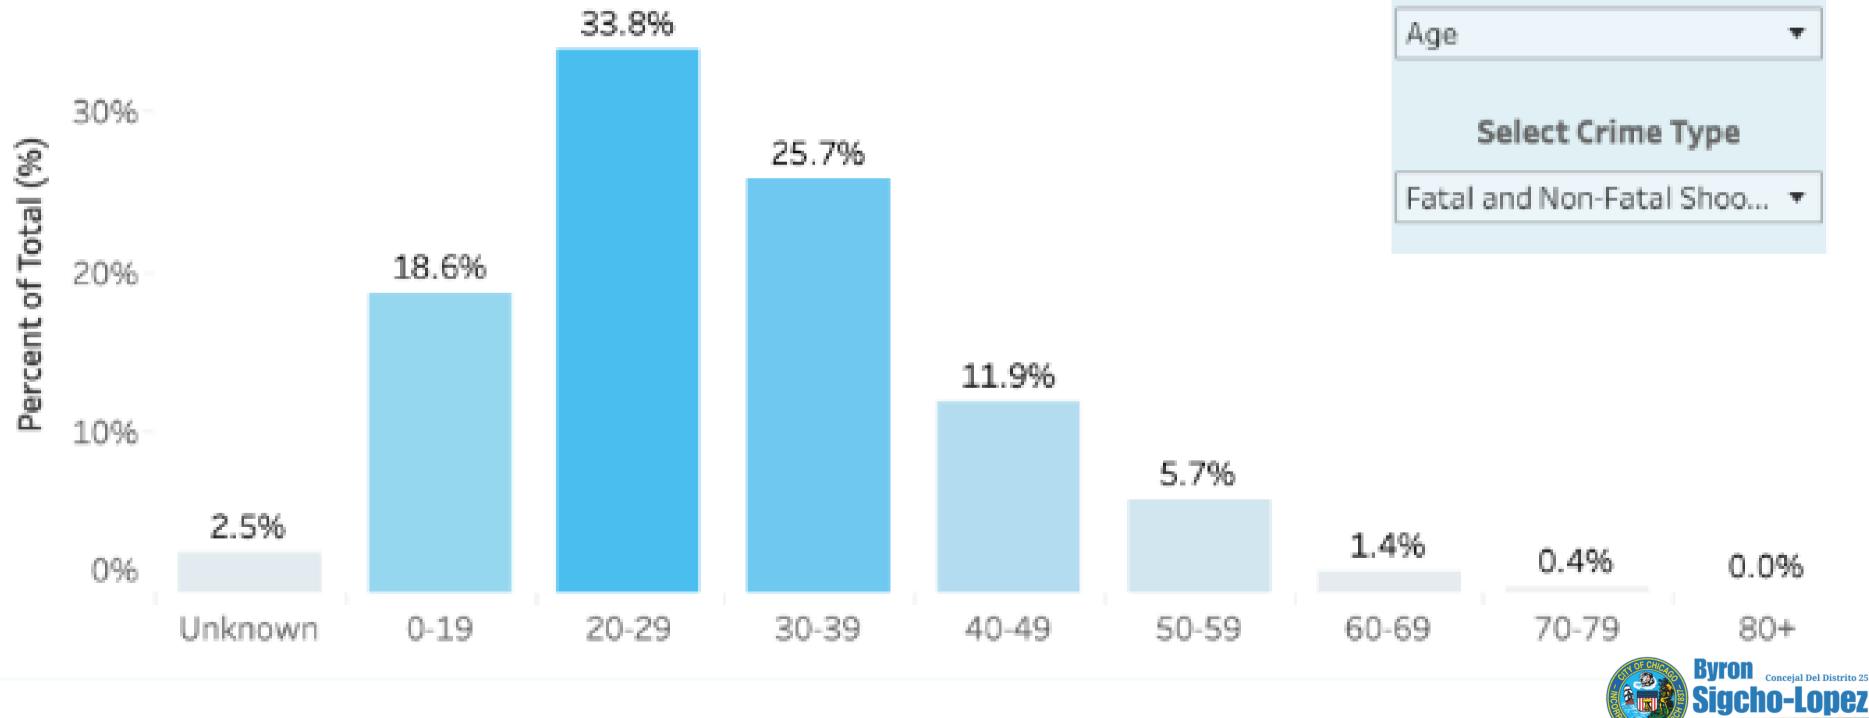

#### Demographics of Fatal and Non-Fatal Shooting Victims in All Community Areas Jan 1, 2024 through Jul 17, 2024

This graph shows fatal and non-fatal shooting victims by demographic. You can use the dropdown boxes below to change the crime type and to view victimization by Race, Age, or Sex. The graph displays each demoographic category as a percent of the total victim population.