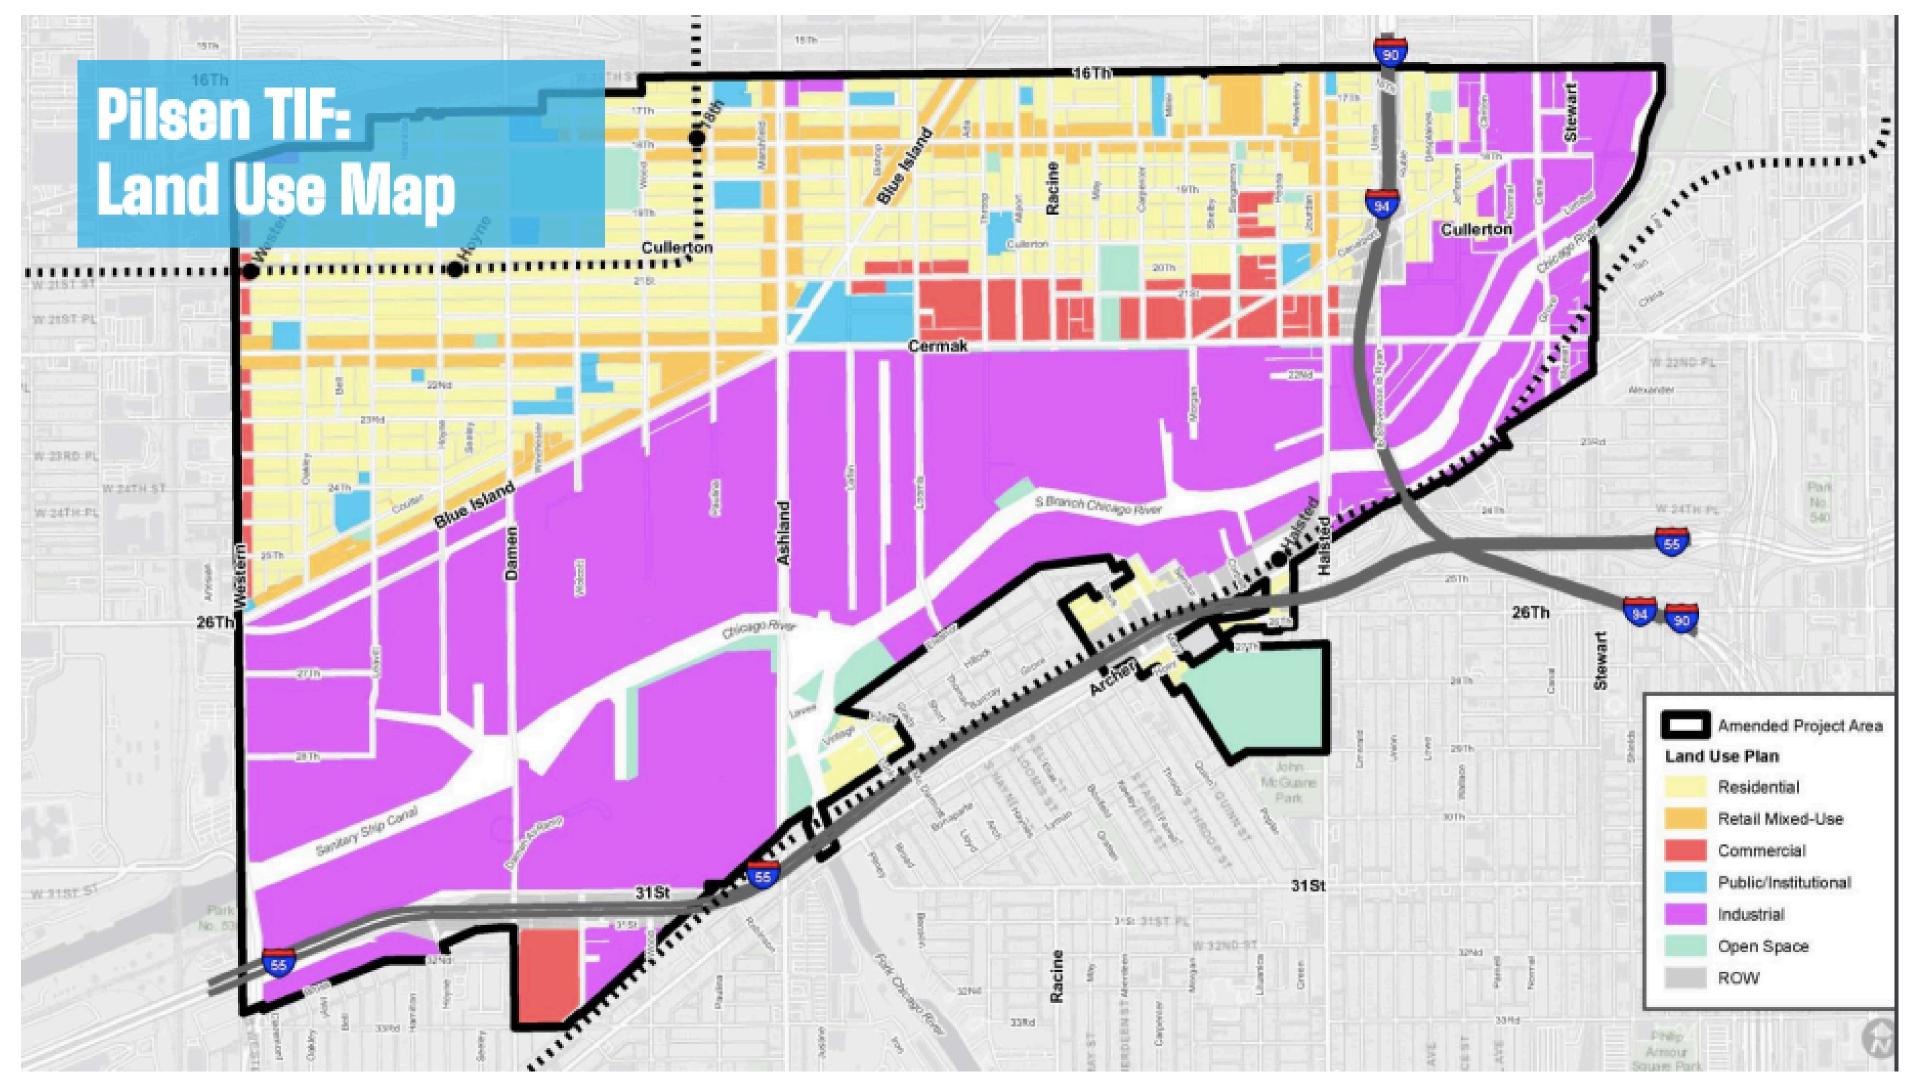

### **Pilsen TIF**

#### Pilsen TIF will expire in

#### **Current TIF Map does not include commercial corridors like 18th St**

### Properties that do not fall in the current map of TIF <u>do not have</u> <u>access to Pilsen TIF Funds</u>