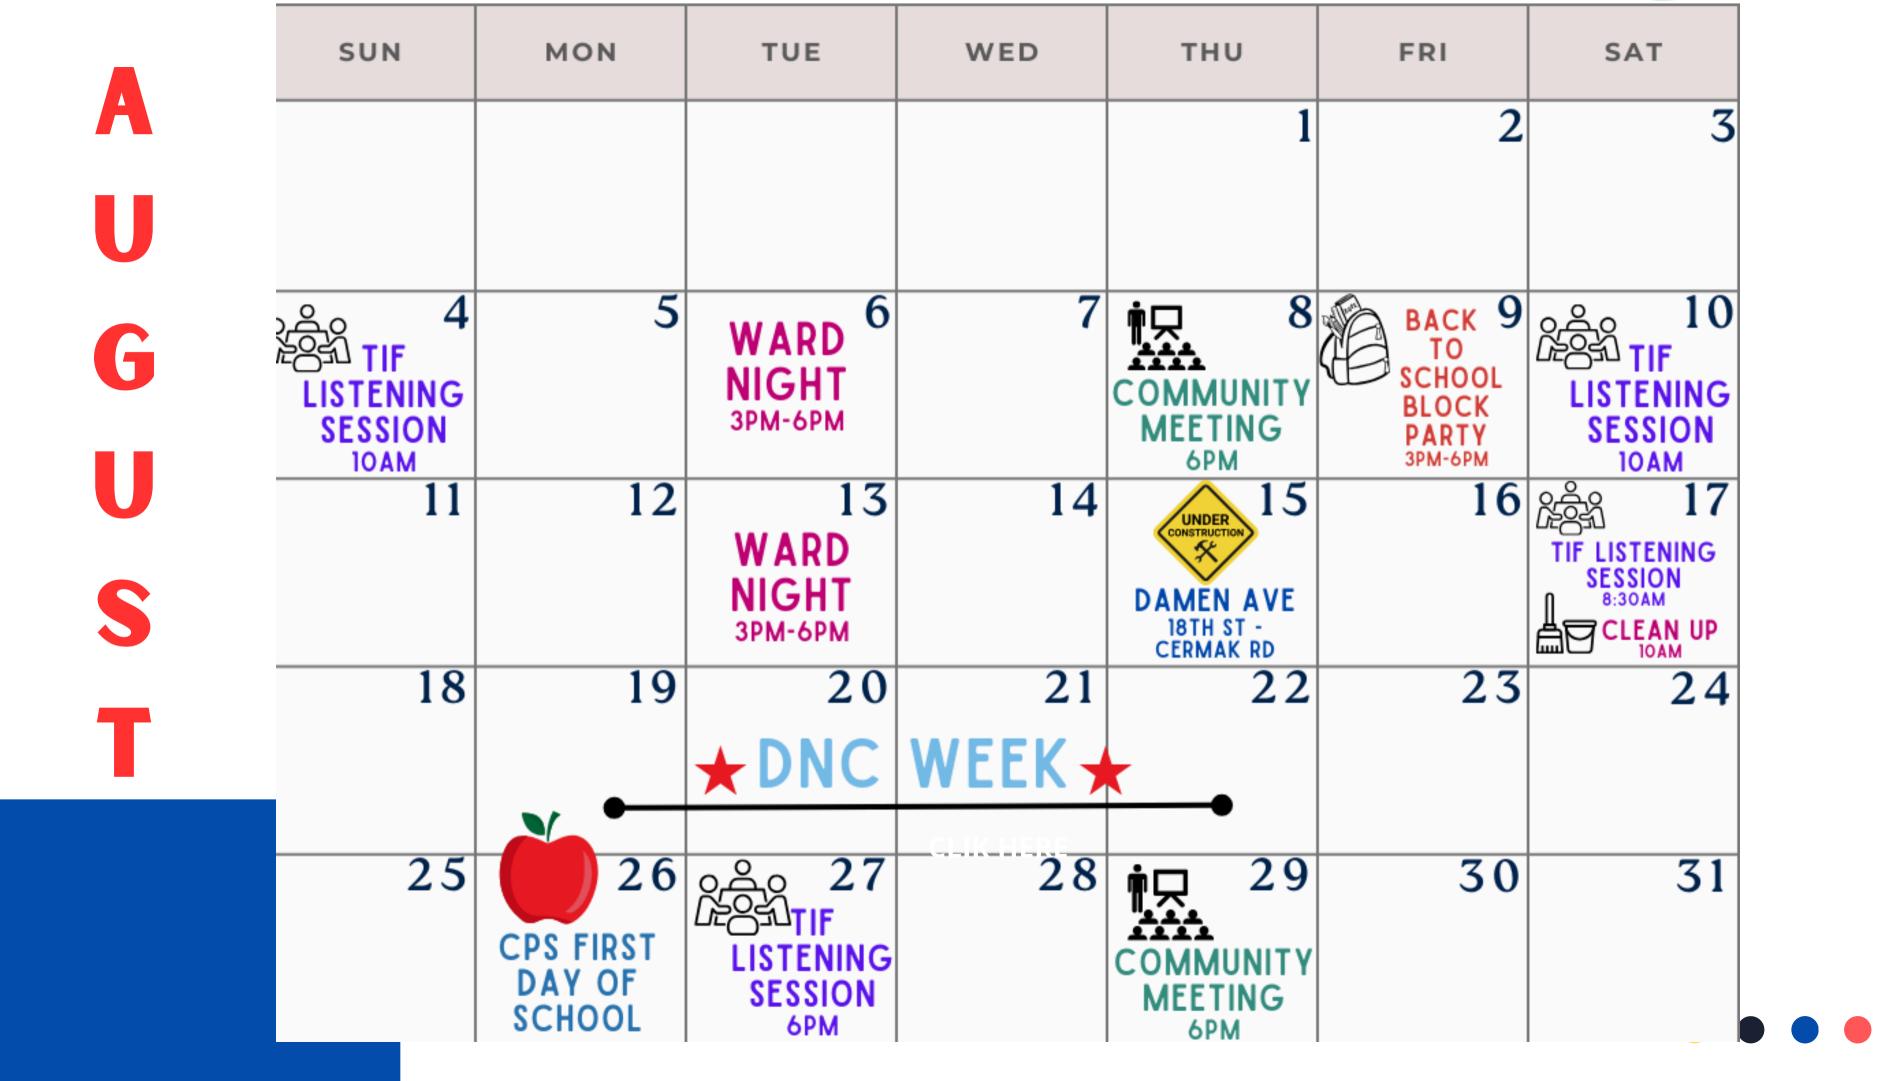

### **UPCOMING EVENTS**

| _ | SUN                               | MON                           | TUE                                    | WED          | THU                            |
|---|-----------------------------------|-------------------------------|----------------------------------------|--------------|--------------------------------|
| A |                                   |                               |                                        |              |                                |
| G |                                   |                               |                                        |              |                                |
| 0 | TIF SESIÓN<br>INFORMATIVA<br>10AM | 5                             | NOCHE<br>DE<br>BARRIO<br>3PM-6PM       | 7            |                                |
| S | 11                                | 12                            | 13<br>NOCHE<br>DE<br>BARRIO<br>3PM-6PM | 14           | DAMEN A<br>18TH ST<br>CERMAK R |
| 0 | 18                                | 19                            | 20<br>SEMANA                           | 21<br>DEL DN |                                |
|   | 25                                | CPS PRIMER<br>DÍA DE<br>CLASE | Chief SESIÓN<br>INFORMATIVA<br>6PM     | 28           | REUNIÓ<br>COMUNITA<br>6PM      |
|   |                                   |                               |                                        |              |                                |